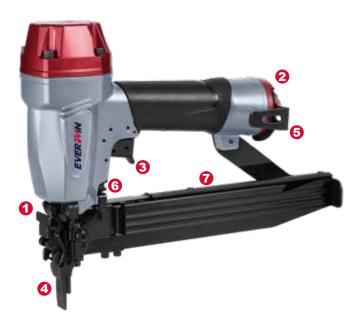

## **TOOL FEATURES**

- 1. Tool free jam clearance.
- 2. Rear exhaust design.
- 3. Pinch-free ergonomic trigger.
- One-piece contact trip and narrow staple guide design for tight placement.
- 5. Durable steel belt hook.
- 6. Easy reliable depth control.
- 7. Aluminum extruded top load magazine.
- Two trigger options available: FSM40D-ST (Sequential) / FSM40D-CT (Contact)